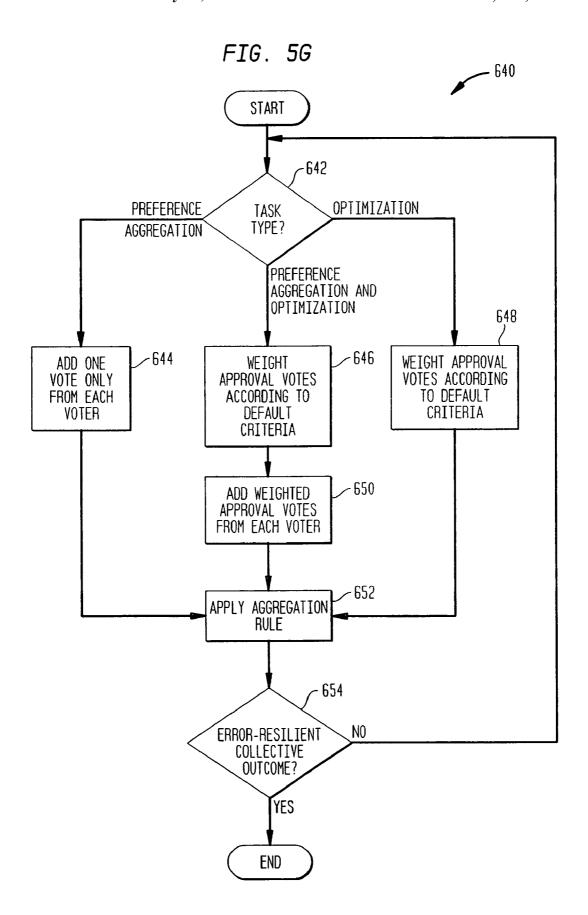

ANGE IS COLLECTIVE NO YES SCORING OUTCOME ERROR-REPORTS, OR **SETTINGS** FOLLOW-UPS USING RESILIENT? REPORT MANAGER UNSURE 622 **END** RISK ANALYSIS MODULE

FIG. 5D --- 529 **START** 530 **~537** DETERMINE VOTER DO NOT TRUST PROFILE COUNT **VOTES** STATUS NO -536 -532 534~ OBTAIN MORE STATUS **STATUS** NO YES **INFORMATION** OBTAINED? ACCEPTABLE? USING AGENDA MANAGER 538 YES 540 WEIGHT VOTES 546~ SAVE VOTES COMPUTE COLLECTIVE ACCORDING TO DEFAULT AND WAIT FOR PROBABILITY OF MAKING CRITERIA AND ADD ONE OR MORE CORRECT NEXT VOTE TO TO CREATE NEW BE ADDED **CHOICES** CURRENT VOTE TOTAL - 542 **-548 GENERATE** COLLECTIVE OUTCOME 544~ **CHANGE** NOTIFICATIONS, YES NO REPORTS, OR FOLLOW-UPS USING **SCORING** OPTIMIZED? SETTINGS REPORT MANAGER UNSURE -550 **END** INVOKE RISK ANALYSIS MODULE







FIG. 5H





FIG. 5K