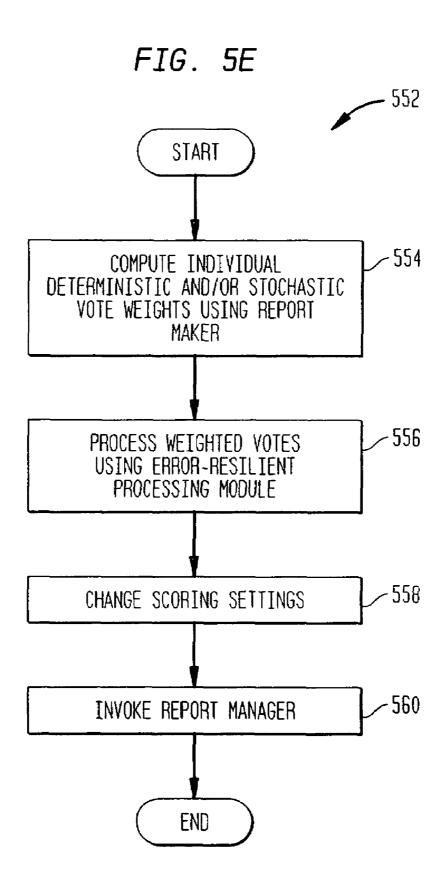

FIG. 5D --- 529 **START** 530 **~537** DETERMINE VOTER DO NOT TRUST PROFILE COUNT **VOTES** STATUS NO -536 -532 534~ OBTAIN MORE STATUS **STATUS** NO YES **INFORMATION** OBTAINED? ACCEPTABLE? USING AGENDA MANAGER 538 YES 540 WEIGHT VOTES 546~ SAVE VOTES COMPUTE COLLECTIVE ACCORDING TO DEFAULT AND WAIT FOR PROBABILITY OF MAKING CRITERIA AND ADD ONE OR MORE CORRECT NEXT VOTE TO TO CREATE NEW BE ADDED **CHOICES** CURRENT VOTE TOTAL - 542 **-548 GENERATE** COLLECTIVE OUTCOME 544~ **CHANGE** NOTIFICATIONS, YES NO REPORTS, OR FOLLOW-UPS USING **SCORING** OPTIMIZED? SETTINGS REPORT MANAGER UNSURE -550 **END** INVOKE RISK ANALYSIS MODULE