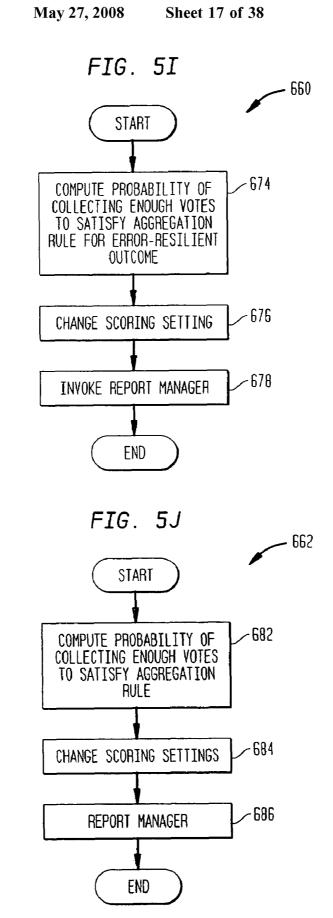

FIG. 5D --- 529 **START** 530 **~537** DETERMINE VOTER DO NOT TRUST PROFILE COUNT **VOTES** STATUS NO -536 -532 534~ OBTAIN MORE STATUS **STATUS** NO YES **INFORMATION** OBTAINED? ACCEPTABLE? USING AGENDA MANAGER 538 YES 540 WEIGHT VOTES 546~ SAVE VOTES COMPUTE COLLECTIVE ACCORDING TO DEFAULT AND WAIT FOR PROBABILITY OF MAKING CRITERIA AND ADD ONE OR MORE CORRECT NEXT VOTE TO TO CREATE NEW BE ADDED **CHOICES** CURRENT VOTE TOTAL - 542 **-548 GENERATE** COLLECTIVE OUTCOME 544~ **CHANGE** NOTIFICATIONS, YES NO REPORTS, OR FOLLOW-UPS USING **SCORING** OPTIMIZED? SETTINGS REPORT MANAGER UNSURE -550 **END** INVOKE RISK ANALYSIS MODULE