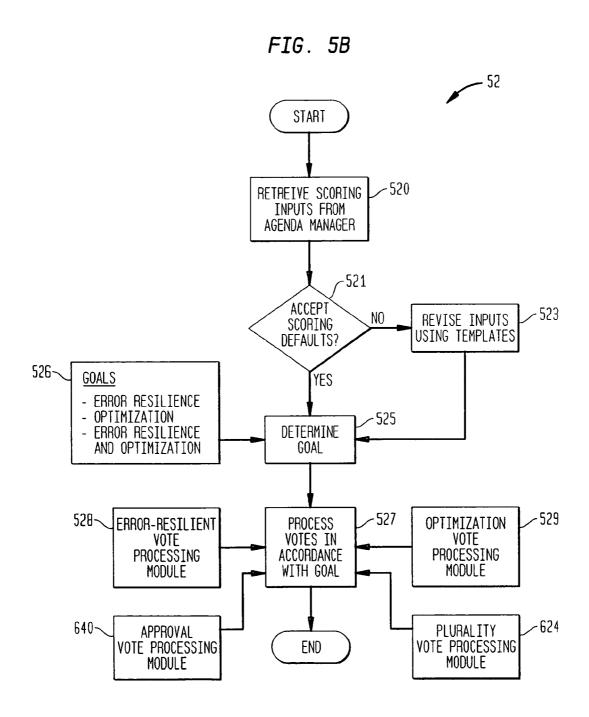

FIG. 5C -- 528 START 600 608 DETERMINE VOTER DO NOT COUNT TRUST PROFILE STATUS **VOTES** NO -606 -602 604~ **OBTAIN MORE** STATUS STATUS NO YES INFORMATION USING AGENDA OBTAINED? ACCEPTABLE? MANAGER YES 618~ -612 SAVE VOTES AND\_WAIT\_FOR ADD VOTES TO CREATE NEW VOTE **~610** APPLY ERROR-RESILIENT TEST TO CURRENT VOTE NEXT VOTE TO TOTAL TOTAL BE ADDED - 614 -620 **GENERATE** 616~ NOTIFICATIONS. CHANGE IS COLLECTIVE NO YES SCORING OUTCOME ERROR-REPORTS, OR **SETTINGS** FOLLOW-UPS USING RESILIENT? REPORT MANAGER UNSURE 622 **END** RISK ANALYSIS MODULE