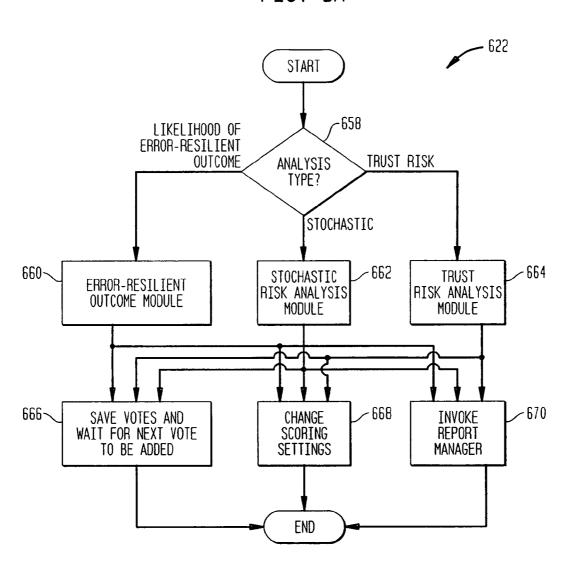

FIG. 5C -- 528 START 600 608 DETERMINE VOTER DO NOT COUNT TRUST PROFILE STATUS **VOTES** NO -606 -602 604~ **OBTAIN MORE** STATUS STATUS NO YES INFORMATION USING AGENDA OBTAINED? ACCEPTABLE? MANAGER YES 618~ -612 SAVE VOTES AND\_WAIT\_FOR ADD VOTES TO CREATE NEW VOTE **~610** APPLY ERROR-RESILIENT TEST TO CURRENT VOTE NEXT VOTE TO TOTAL TOTAL BE ADDED - 614 -620 **GENERATE** 616~ NOTIFICATIONS. CHANGE IS COLLECTIVE NO YES SCORING OUTCOME ERROR-REPORTS, OR **SETTINGS** FOLLOW-UPS USING RESILIENT? REPORT MANAGER UNSURE 622 **END** RISK ANALYSIS MODULE