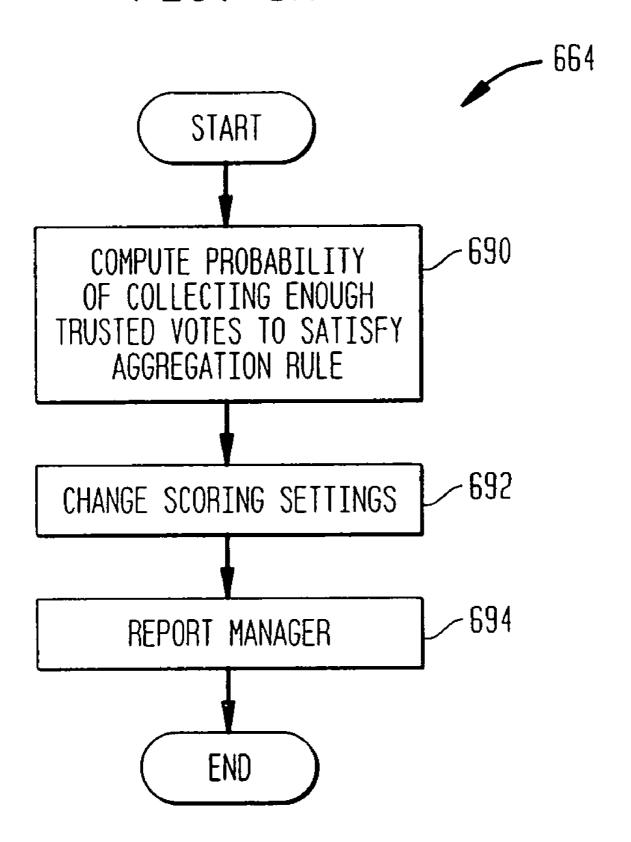

S SCORING OUTCOME ERROR-REPORTS, OR **SETTINGS** FOLLOW-UPS USING RESILIENT? REPORT MANAGER UNSURE 622 **END** RISK ANALYSIS MODULE

FIG. 5D --- 529 **START** 530 **~537** DETERMINE VOTER DO NOT TRUST PROFILE COUNT **VOTES** STATUS NO -536 -532 534~ OBTAIN MORE STATUS **STATUS** NO YES **INFORMATION** OBTAINED? ACCEPTABLE? USING AGENDA MANAGER 538 YES 540 WEIGHT VOTES 546~ SAVE VOTES COMPUTE COLLECTIVE ACCORDING TO DEFAULT AND WAIT FOR PROBABILITY OF MAKING CRITERIA AND ADD ONE OR MORE CORRECT NEXT VOTE TO TO CREATE NEW BE ADDED **CHOICES** CURRENT VOTE TOTAL - 542 **-548 GENERATE** COLLECTIVE OUTCOME 544~ **CHANGE** NOTIFICATIONS, YES NO REPORTS, OR FOLLOW-UPS USING **SCORING** OPTIMIZED? SETTINGS REPORT MANAGER UNSURE -550 **END** INVOKE RISK ANALYSIS MODULE







FIG. 5H





FIG. 5K