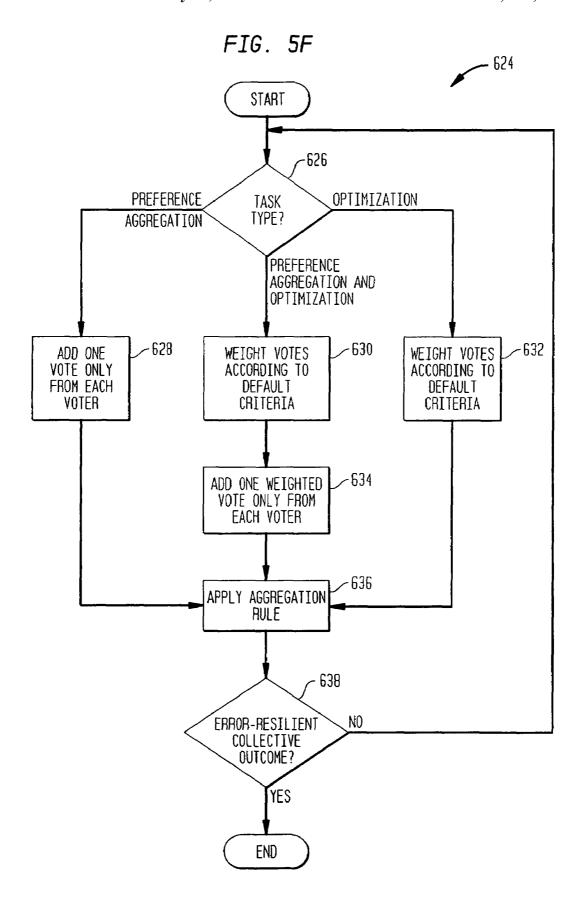

CHANGE IS COLLECTIVE NO YES SCORING OUTCOME ERROR-REPORTS, OR **SETTINGS** FOLLOW-UPS USING RESILIENT? REPORT MANAGER UNSURE 622 **END** RISK ANALYSIS MODULE

FIG. 5D --- 529 **START** 530 **~537** DETERMINE VOTER DO NOT TRUST PROFILE COUNT **VOTES** STATUS NO -536 -532 534~ OBTAIN MORE STATUS **STATUS** NO YES **INFORMATION** OBTAINED? ACCEPTABLE? USING AGENDA MANAGER 538 YES 540 WEIGHT VOTES 546~ SAVE VOTES COMPUTE COLLECTIVE ACCORDING TO DEFAULT AND WAIT FOR PROBABILITY OF MAKING CRITERIA AND ADD ONE OR MORE CORRECT NEXT VOTE TO TO CREATE NEW BE ADDED **CHOICES** CURRENT VOTE TOTAL - 542 **-548 GENERATE** COLLECTIVE OUTCOME 544~ **CHANGE** NOTIFICATIONS, YES NO REPORTS, OR FOLLOW-UPS USING **SCORING** OPTIMIZED? SETTINGS REPORT MANAGER UNSURE -550 **END** INVOKE RISK ANALYSIS MODULE







FIG. 5H





FIG. 5K